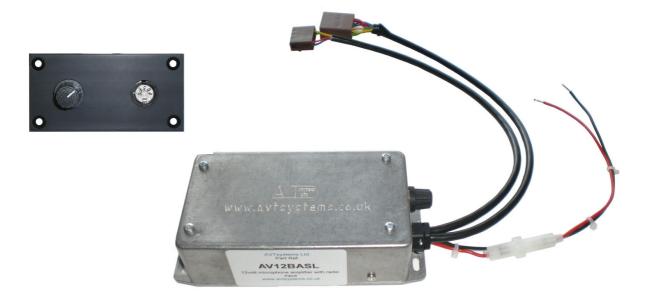

Part Ref: AV12BASL/AV24BASL

## COMPACT STAND ALONE 12V OR 24V MICROPHONE P.A AMPLIFIER

- Compact, stand alone 12V or 24V microphone P.A amplifier that has an input for a driver's / guide microphone and radio sound from a tuner / CD or similar.
- Ideal for bus type installations where a driver may only be required to make route or emergency announcements.
- Speaker outputs can be configured for either stereo or mono wiring options.
- Main unit can be mounted behind body panels and comes with external dash panel allowing for microphone connection and level adjustment
- Bespoke options include: Remote microphone connector and volume control panel for dash mounting where adjustment of mic level may be required; non-radio input version (microphone only)

and line input version for use with announcement player or other recorded media.

Part Ref: AV12BASL 12V version; AV24BASL 24V version