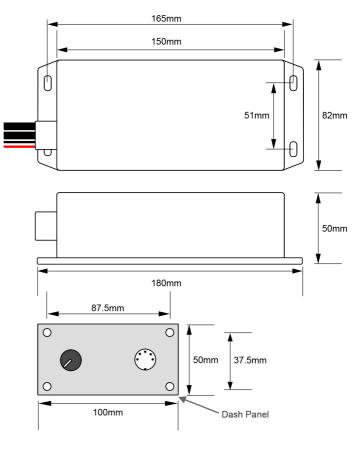

Part Ref: AV12BASL/AV24BASL

## COMPACT STAND ALONE 12V OR 24V MICROPHONE P.A AMPLIFIER

- Compact, stand alone 12V or 24V microphone P.A amplifier that has an input for a driver's / guide microphone and radio sound from a tuner / CD or similar.
- Ideal for bus type installations where a driver may only be required to make route or emergency announcements.
- Speaker outputs can be configured for either stereo or mono wiring options.
- Main unit can be mounted behind body panels and comes with external dash panel allowing for microphone connection and level adjustment
- Bespoke options include: Remote microphone connector and volume control panel for dash mounting where adjustment of mic level may be required; non-radio input version (microphone only)

and line input version for use with announcement player or other recorded media.

Part Ref: AV12BASL 12V version; AV24BASL 24V version